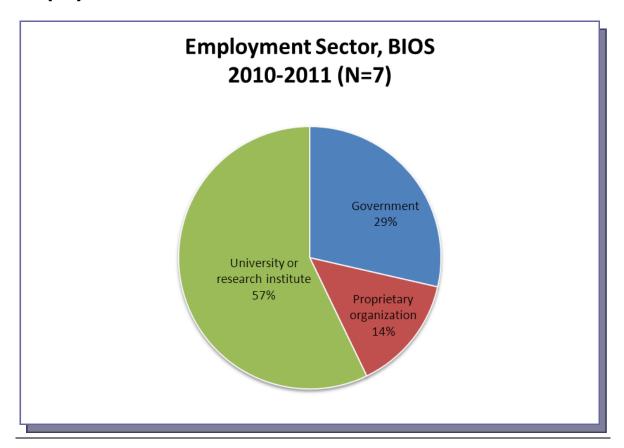

## **Employment Status**

9 of the 10, 2011 graduates provided the employment information through the graduate information survey completed upon 11 months after graduation; 90% response rate.



## **Employment Sector for Full-time and Part-time Positions**



## Salaries Reported for Full-time Positions

Mean: \$64, 166

Median: \$40,000-\$49,999

Mode: \$40,000-\$49,999

Page 3 Biostatistics, 2010-2011

## **Department Employment Data**

| Organization                            | Title                                 |
|-----------------------------------------|---------------------------------------|
| CDC                                     | Statistician                          |
| CDC                                     | Mathematical Statistician             |
| Emory University                        | Research Specialist                   |
| Emory University                        | Biostatistical Consultant             |
| Harvard Medical School                  | Data Analyst / Statistical Programmer |
| Northrop Grumman contract