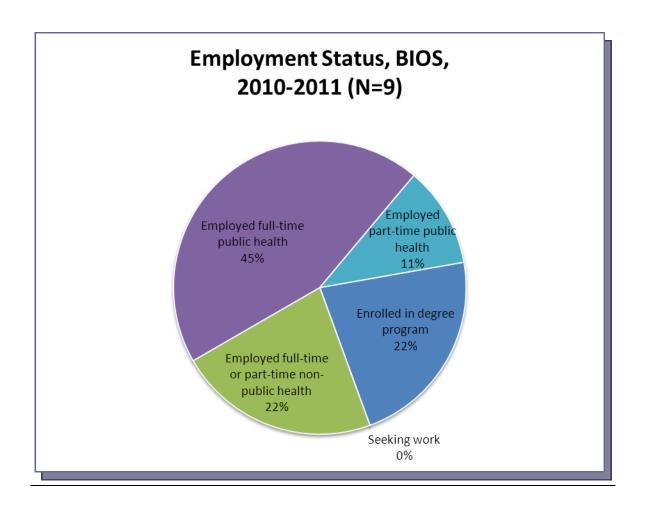

## **Employment Status**

9 of the 10, 2011 graduates provided the employment information through the graduate information survey completed upon 11 months after graduation; 90% response rate.